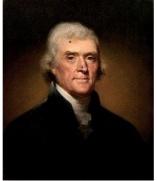

3<sup>rd.</sup> US President THOMAS JEFFERSON – from 1801 to 1809

by Rembrandt Peale in 1800

great-grandson of **Mary Isham**, - 1660-1713 the daughter of Henry Isham, 1628-76 & Katherine Banks of Dogham Farm, Virginia.